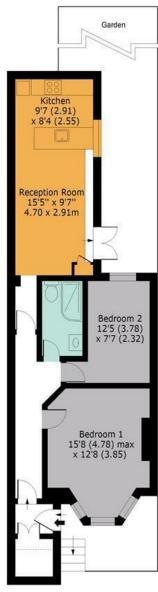

## Marriott Road, N4

APPROX. GROSS INTERNAL FLOOR AREA 720 SQ FT / 66.8 SQ M

GROUND FLOOR

Whilst every attempt has been made to ensure the accuracy of the floor plan contained here, measurements of doors, windows and rooms are approximate and no responsibility taken for any error, omission or misstatement. These plans are for representative pumposes only as defined by the RICS of Measuring Practice and should be used as such by any prospective purchaser. Specifically no guarantee is given on the total square footage of the property if quoted on this plan. Any figure given is for initial guidance only and should not be reliefed on as basis of valuation.

## KEY FEATURES

- 2 DOUBLE BEDROOMS
- PRIVATE REAR GARDEN
- OWN ENTRANCE
- BRILLIANTLY DECORATED THROUGHOUT
- BUILT IN STORAGE
- 0.4 MILES TO FINSBURY PARK STATION

YOURS FOR £600,000

Beautifully designed and freshly renovated throughout, this two bedroom home resides within short walking distance from Finsbury Park Station and boasts its own private garden.