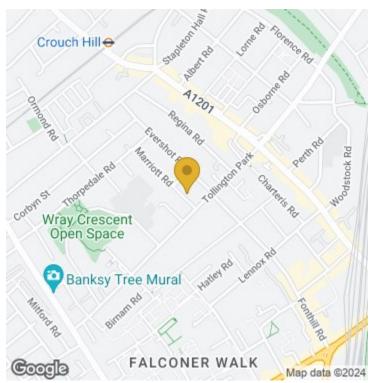

Finsbury Park Station is a short 0.6 mile stroll away, with excellent transport links to the city and East London via Overground and tube lines. A mere few minutes' walk away is Stroud Green Road, nicknamed the foodie strip, which is awash with award winning cafes and restaurants as well as ethical and independent retailers.